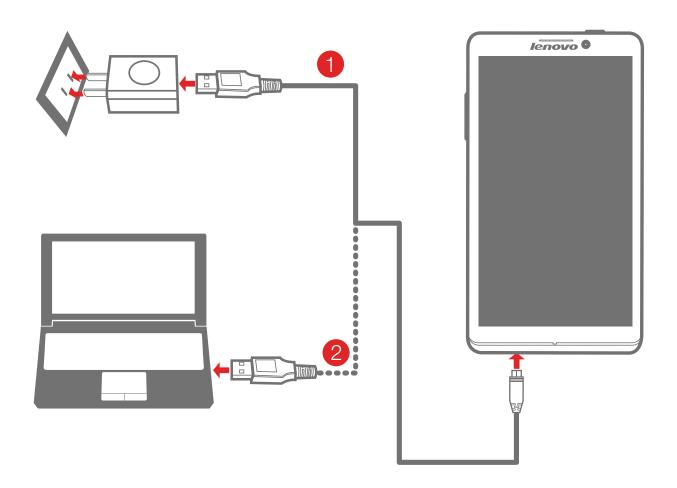

### Charging the battery

Charge the battery as shown.

Method 1. Connect your phone to a power outlet using the included cable and USB power adapter.

Method 2. Charge the battery using a computer.

For more information about battery safety, see the Important Product Information Guide.