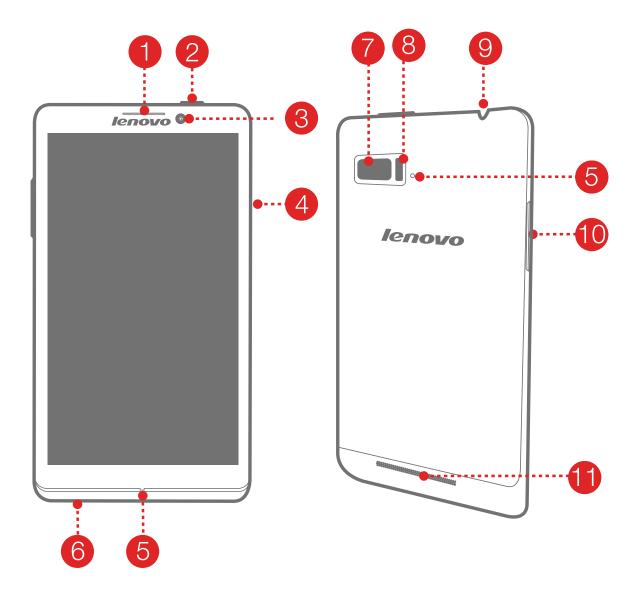

## First glance

- 1 Receiver
- 4 SIM card slot
- 7 Back camera
- 10 Volume key

- 2 Power on/off
- 5 Microphone
- 8 Flashlight
- Speaker

- 3 Front camera
- 6 Micro USB
- 9 Earphone jack