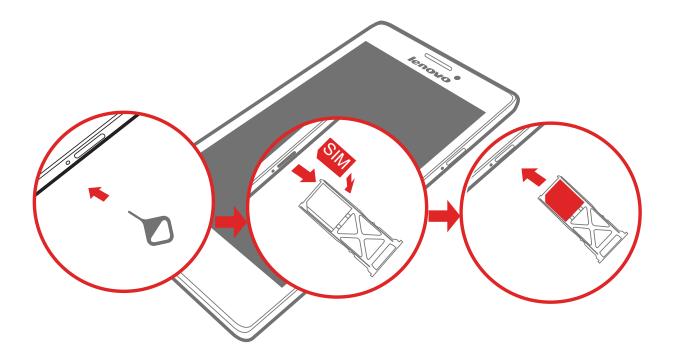

### Installing the Micro SIM card

A Micro SIM card provided by your carrier is required in order to use cellular services. Install the Micro SIM card as shown.

- Step 1. Insert the Micro SIM eject tool into the hole on the Micro SIM card tray.
- Step 2. Pull out the Micro SIM card tray and place the Micro SIM card in the tray.
- Step 3. Carefully replace the tray.
- Only Micro SIM cards work with your phone.

  DO NOT insert or remove the Micro SIM card while your phone is turned on. Doing so may permanently damage your Micro SIM card or phone.