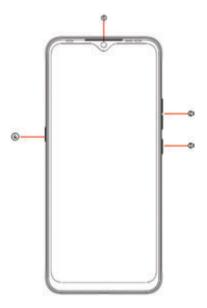

## Know your phone

- 1. Front camera
- 2. Volume key
- 3. Power key
- 4.Google assistant key