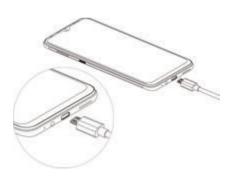

## Charging the phone

You can charge your device using a charger or by connecting it to the computer using a USB cable (comes with the phone).

- 1. Please remind the front and back of the plug.
- Use only TECNO charger and cables.
  Other chargers or cables may damage the device. This will invalidate your phone warranty.