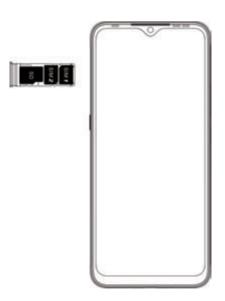

## SIM/SD card installation

- 1. Power off mobile.
- Refer to the following picture for SIM / SD card installation.