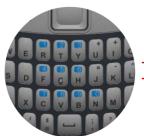

### **Specifications**

Triple SIM - GSM Quad Band 850/900/1800/1900

**Qwerty Keypad** 

**Bluetooth Connection** 

1.3MP Camera with Flash

Flashlight

2.2" QCIF Screen

**Optional Memory** (Up to 8 GB)

#### **Materials**

- Reinforced Gloss Painted Housing
- Attractive Metallic Painted Keys
- Metallic Painted Middle Housing

# The New BONITO BB

20%
Larger Screen

**BONITO BB** 

**All New Features** 

New Stylish Plastic KeypadNew 3.5mm Audio Jack

New Camera with Flash

|  | Features             | BONITO                     | BONITO BB           |
|--|----------------------|----------------------------|---------------------|
|  | Memory:              | 64Mbit+32Mbi<br>t          | 32Mbit+16M<br>bit   |
|  | Network:             | 2 SIM –<br>QUADBAND        | 3 SIM –<br>QUADBAND |
|  | Data:                | GPRS                       | No                  |
|  | MMS:                 | Yes                        | No                  |
|  | Display:             | 2.0" QCIF                  | 2.2" QCIF           |
|  | Camera               | 1.3MP                      | 1.3MP With Flash    |
|  | Social Media:        | Facebook Chat<br>/ Twitter | No                  |
|  | Analog TV            | Yes                        | Yes                 |
|  | 3.5mm Audio<br>Jack: | No                         | Yes                 |
|  | Battery:             | 800mAh                     | 860mAh              |
|  | Extra:               | Rubber Keypad              | Plastic<br>Keypad   |