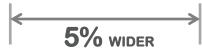

# The New BONITO BB

20%
Larger Screen

**BONITO BB** 

**All New Features** 

New Stylish Plastic KeypadNew 3.5mm Audio Jack

New Camera with Flash

|  | Features             | BONITO                     | BONITO BB           |
|--|----------------------|----------------------------|---------------------|
|  | Memory:              | 64Mbit+32Mbi<br>t          | 32Mbit+16M<br>bit   |
|  | Network:             | 2 SIM –<br>QUADBAND        | 3 SIM –<br>QUADBAND |
|  | Data:                | GPRS                       | No                  |
|  | MMS:                 | Yes                        | No                  |
|  | Display:             | 2.0" QCIF                  | 2.2" QCIF           |
|  | Camera               | 1.3MP                      | 1.3MP With Flash    |
|  | Social Media:        | Facebook Chat<br>/ Twitter | No                  |
|  | Analog TV            | Yes                        | Yes                 |
|  | 3.5mm Audio<br>Jack: | No                         | Yes                 |
|  | Battery:             | 800mAh                     | 860mAh              |
|  | Extra:               | Rubber Keypad              | Plastic<br>Keypad   |