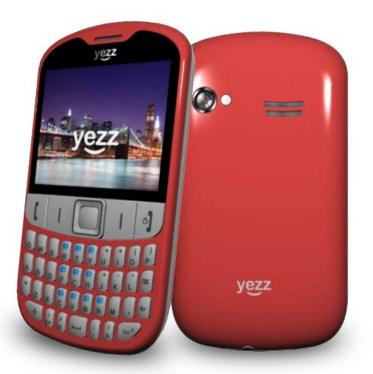

# **BONITO BB**

**Fashionable Design Analog Television** 1.3 MP Camera with Flash **Triple SIM** 

24 Months Warranty

### **Specifications**

Triple SIM - GSM Quad Band 850/900/1800/1900

**Qwerty Keypad** 

**Bluetooth Connection** 

1.3MP Camera with Flash

Flashlight

2.2" QCIF Screen

**Optional Memory** (Up to 8 GB)

Music/Video Player

FM Radio

Analog TV

#### **Materials**

- Reinforced Gloss Painted Housing
- Attractive Metallic Painted Keys
- Metallic Painted Middle Housing